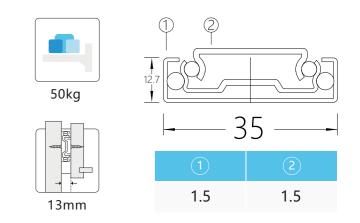

# DS-D352

| Width:            | 35mm                               |
|-------------------|------------------------------------|
| Length:           | 600-1500mm                         |
| Loading capacity: | 50kg/700mm(28")                    |
| Material:         | cold-rolled steel/Galvanized sheet |
| Finshing:         | Zinc / Black                       |
| Packing:          | 10Pairs/carton                     |
|                   |                                    |

1.5\*1.5mm

Hole Version

DS-D352

DINNING TABLE SLIDE