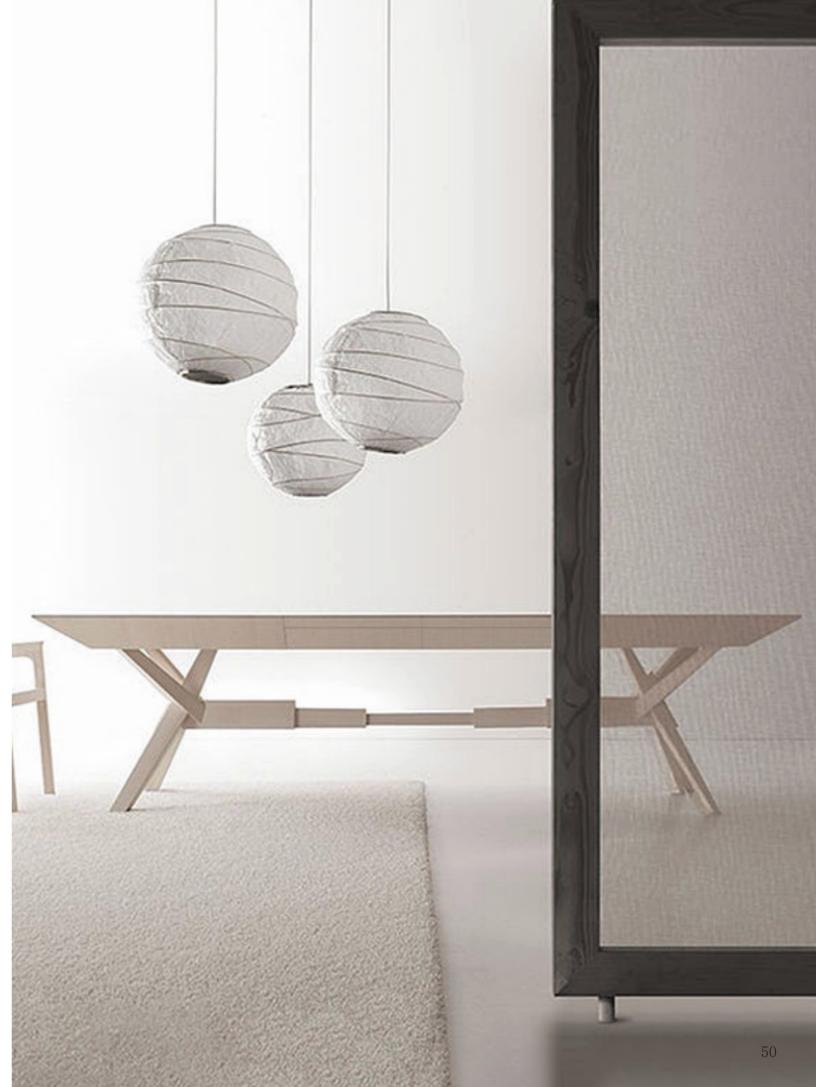

#### DINNING TABLE SLIDE

### FORMOR

| Width:            | 47mm                               |
|-------------------|------------------------------------|
| Length:           | 800-1500mm                         |
| Loading capacity: | 120kg/900mm(36")                   |
| Material:         | cold-rolled steel/Galvanized sheet |
| Finshing:         | Zinc / Black                       |
| Packing:          | 4Pairs/carton                      |
|                   |                                    |

DS-D353

2.0\*2.0\*2.0mm