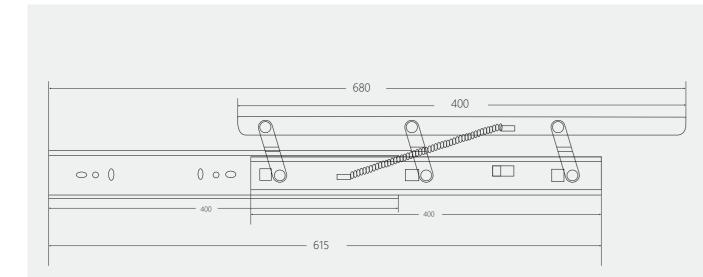

# DS-D352

| Width:            | 35mm                               |
|-------------------|------------------------------------|
| Length:           | 600-1500mm                         |
| Loading capacity: | 50kg/700mm(28")                    |
| Material:         | cold-rolled steel/Galvanized sheet |
| Finshing:         | Zinc / Black                       |
| Packing:          | 10Pairs/carton                     |
|                   |                                    |

1.5\*1.5mm

Hole Version

DS-D352

DINNING TABLE SLIDE