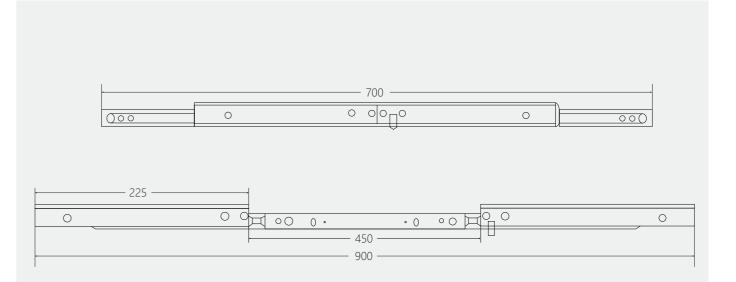

### FORMOR

| Width:            | 47mm                               |
|-------------------|------------------------------------|
| Length:           | 800-1500mm                         |
| Loading capacity: | 120kg/900mm(36")                   |
| Material:         | cold-rolled steel/Galvanized sheet |
| Finshing:         | Zinc / Black                       |
| Packing:          | 4Pairs/carton                      |
|                   |                                    |

DS-D353

2.0\*2.0\*2.0mm