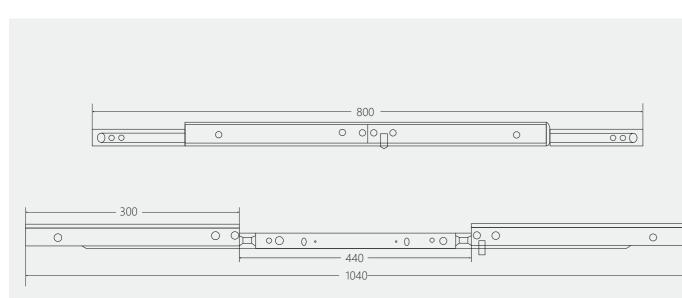

### Installation Dimensions

### FORMOR

| Width:            | 47mm                               |
|-------------------|------------------------------------|
| Length:           | 800-1500mm                         |
| Loading capacity: | 120kg/900mm(36")                   |
| Material:         | cold-rolled steel/Galvanized sheet |
| Finshing:         | Zinc / Black                       |
| Packing:          | 4Pairs/carton                      |
|                   |                                    |