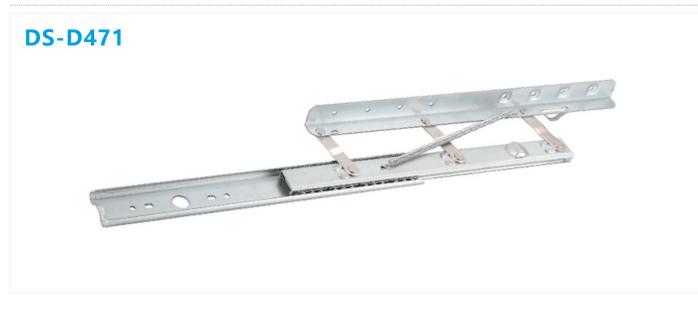

une Plus Hardware is a professional OEM and ODM supplier for furniture fittings, furniture and decorative hardware globally.

Our headquarter is located in Guangzhou, the foreign trade center in China. Manufacturing unites for drawer slides and cabinet hinges are located in Jieyang City, 300 km from Guangzhou.

Since 2012, we have been dedicated in hardware designing, manufacturing and sourcing for foreign customers. We have developed our own brand FORMOR for one stop solution and space optimization for customized furniture.

We have operation offices in South Korea, India, Vietnam and Poland. With a team of energetic youth and multinational culture, we keep on creating values to our customers, looking for your cooperation.





### **Company Introduction**



DINNING TABLE SLIDE

FORMOR



| Width:            | 47mm                               |
|-------------------|------------------------------------|
| Length:           | 350/400/420mm                      |
| Loading capacity: | 50kg/400mm(16")                    |
| Material:         | cold-rolled steel/Galvanized sheet |
| Finshing:         | Zinc / Black                       |
| Packing:          | 15Pairs/carton                     |
|                   |                                    |



DS-D471

2.0\*2.0\*2.0mm

### Installation Dimensions



# DS-D352

| Width:            | 35mm                               |
|-------------------|------------------------------------|
| Length:           | 600-1500mm                         |
| Loading capacity: | 50kg/700mm(28")                    |
| Material: