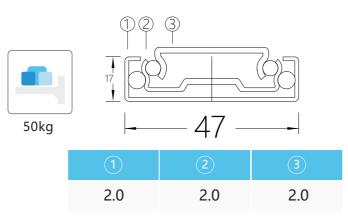

### **Company Introduction**

DINNING TABLE SLIDE

FORMOR

| Width:            | 47mm                               |
|-------------------|------------------------------------|
| Length:           | 350/400/420mm                      |
| Loading capacity: | 50kg/400mm(16")                    |
| Material:         | cold-rolled steel/Galvanized sheet |
| Finshing:         | Zinc / Black                       |
| Packing:          | 15Pairs/carton                     |
|                   |                                    |

DS-D471

2.0\*2.0\*2.0mm