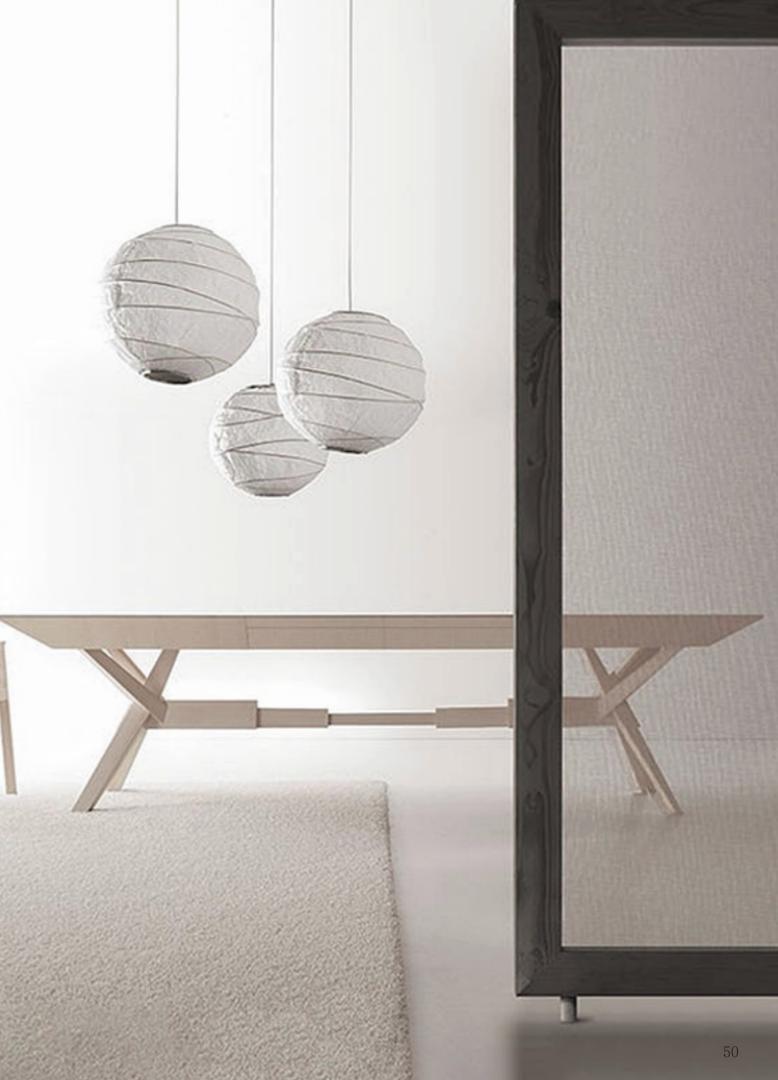

#### DINNING TABLE SLIDE

### FORMOR

| Width:            | 47mm                               |
|-------------------|------------------------------------|
| Length:           | 800-1500mm                         |
| Loading capacity: | 120kg/900mm(36")                   |
| Material:         | cold-rolled steel/Galvanized sheet |
| Finshing:         | Zinc / Black                       |
| Packing:          | 4Pairs/carton                      |
|                   |                                    |

DS-D353

2.0\*2.0\*2.0mm