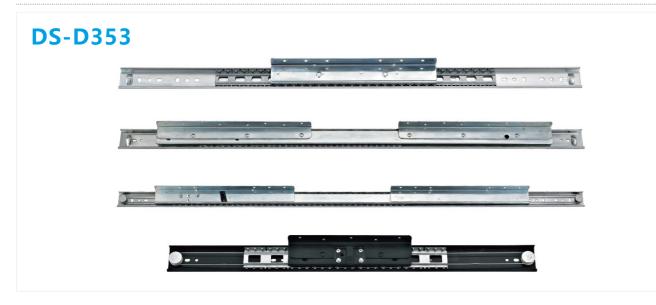

inc / Black                       |
| Packing:          | 15Pairs/carton                     |
|                   |                                    |



DS-D471

2.0\*2.0\*2.0mm

### Installation Dimensions



# DS-D352

| Width:            | 35mm                               |
|-------------------|------------------------------------|
| Length:           | 600-1500mm                         |
| Loading capacity: | 50kg/700mm(28")                    |
| Material:         | cold-rolled steel/Galvanized sheet |
| Finshing:         | Zinc / Black                       |
| Packing:          | 10Pairs/carton                     |
|                   |                                    |

1.5\*1.5mm

Hole Version

DS-D352

DINNING TABLE SLIDE









#### DINNING TABLE SLIDE

### FORMOR



| Width:            | 47mm                               |
|-------------------|------------------------------------|
| Length:           | 800-1500mm                         |
| Loading capacity: | 120kg/900mm(36")                   |
| Material:         | cold-rolled steel/Galvanized sheet |
| Finshing:         | Zinc / Black                       |
| Packing:          | 4Pairs/carton                      |
|                   |                                    |



DS-D353

2.0\*2.0\*2.0mm

## Hole Version