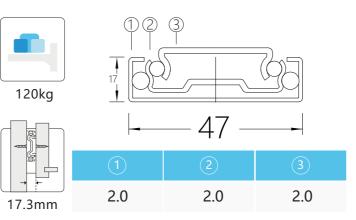

### FORMOR

| Width:            | 47mm                               |
|-------------------|------------------------------------|
| Length:           | 800-1500mm                         |
| Loading capacity: | 120kg/900mm(36")                   |
| Material:         | cold-rolled steel/Galvanized sheet |
| Finshing:         | Zinc / Black                       |
| Packing:          | 4Pairs/carton                      |
|                   |                                    |